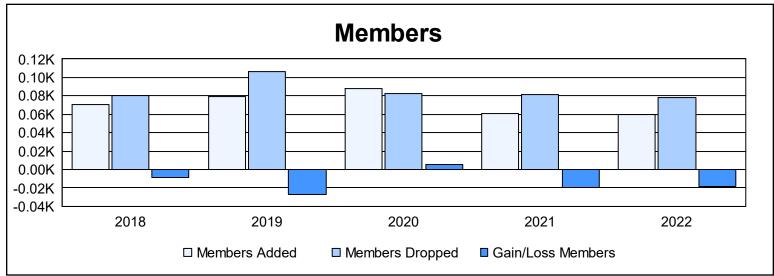

District 111OM As of June 2022 Cumulative

| Year      | New<br>Clubs | Dropped<br>Clubs | Gain/<br>Loss<br>Clubs | New<br>Members | Charter<br>Members | Reinstate<br>Members | Transfer<br>Members | Total<br>Member<br>Added | Total<br>Members<br>Dropped | Gain/<br>Loss<br>Members |
|-----------|--------------|------------------|------------------------|----------------|--------------------|----------------------|---------------------|--------------------------|-----------------------------|--------------------------|
| 2017-2018 | 0            | 0                | 0                      | 66             | 0                  | 2                    | 3                   | 71                       | 80                          | -9                       |
| 2018-2019 | 0            | 1                | -1                     | 75             | 0                  | 1                    | 3                   | 79                       | 106                         | -27                      |
| 2019-2020 | 1            | 0                | 1                      | 57             | 24                 | 0                    | 7                   | 88                       | 83                          | 5                        |
| 2020-2021 | 0            | 1                | -1                     | 58             | 0                  | 1                    | 2                   | 61                       | 81                          | -20                      |
| 2021-2022 | 0            | 1                | -1                     | 56             | 0                  | 1                    | 3                   | 60                       | 78                          | -18                      |
| Average   | 0            | 1                | 0                      | 62             | 5                  | 1                    | 4                   | 72                       | 86                          | -14                      |